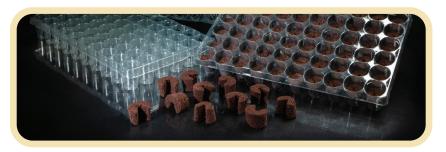

FlexiPlugs in bulk cases and the matching propagation trays are supplied as required.

### APPLICATION:

FlexiPlug is used for the cultivation of orchids and other delicate plants from tissue culture.

FlexiPlugs are available in two sizes: AutoPlug® 30, and AutoPlug® 40

#### SIZING:

AutoPlug® 30 is dimensionally smaller than the AutoPlug® 40 - providing a solution for multiple tissue culture sizes.