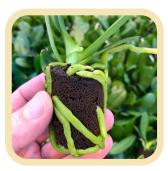

# THE LEADING PLUG TECHNOLOGY FOR PROPAGATION -FLEXIPLUG IS THE RIGHT WAY TO START YOUR CROPS.

FlexiPlug is the premier solution for the cultivation of orchids, fruit trees, perennials, tropicals and other delicate crops from tissue culture. Thanks to the unique design of the plug, plant propagation and the growth phase can be completed in a single entity.

The advantage comes from the airy plug structure in combination with the premium blend of raw materials.

The patented design of the plug creates the perfect condition for inserting young tissue cultures, minimizing the risk of damaging the root structure. The overall composition of the plug ensures that the optimal amount of air and water can be provided to the root zone creating uniform growth of your precious lab plants.